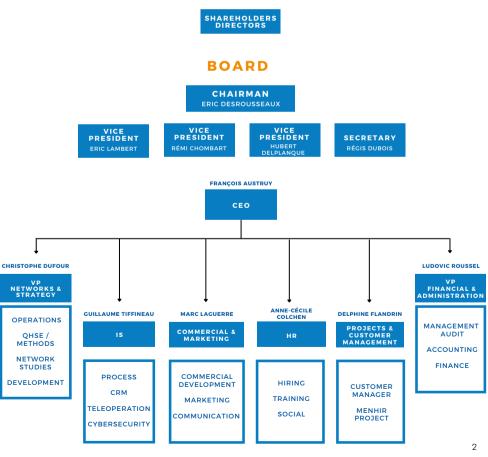

#### **WHO WE ARE**

Created in 1912 by local farmers in Somme, north of France, the SICAE purpose was to bring the countryside equivalent energy services than in urban areas.

As a cooperative status in a full rural zone, 2263 members form today SICAE shareholders, of wich 82% are farmers. The board is composed by one president and 14 administrators deeply integrated in the area.