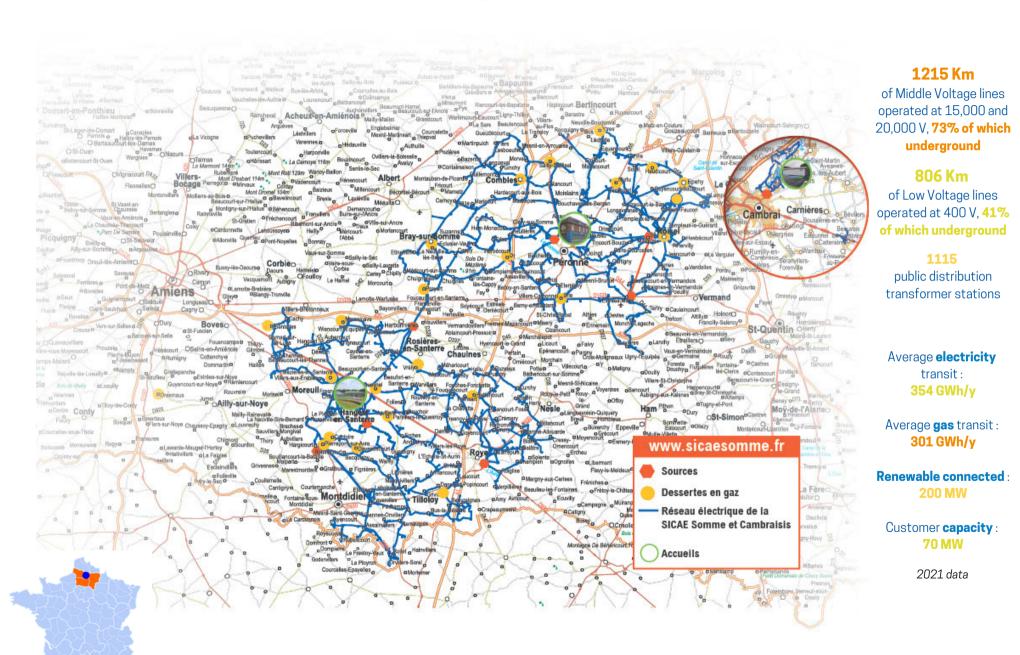

NCE 1912







#### **WHO WE ARE**

Created in 1912 by local farmers in Somme, north of France, the SICAE purpose was to bring the countryside equivalent energy services than in urban areas.

As a cooperative status in a full rural zone, 2263 members form today SICAE shareholders, of wich 82% are farmers. The board is composed by one president and 14 administrators deeply integrated in the area.

For more than 100 years, SICAE has been becoming a key actor in its territory, going up to **gas operator**, **renewable energies** producer, and has been taking part in all aspects of the **energy transition**.

Lasting, reliable and committed, SICAE is an actor of a real sustainable development step, at the forefront of **innovation** and **technological progress**.





#### **NETWORKS MAP**



### **SKILLS AND EXPERTISE**



For our own or as a supplier customer management



Technical inspection, energy results, thermography, specialized interventions...



Maintenance and operation of HV - LV electrical networks. gas networks, public lighting networks...



ADMS: Supervision system, advanced SCADA, real-time fault analysis and reconfiguration assistance



Other local energy distributor company support



Renewable investment, operation, supervision and maintenance



Technical expert: cartography, studies and design of concession networks



Photovoltaic annual maintenance and 24/7 assistance

## **SUBSIDIARIES**





Sodium-ion batteries Power and speed of charge for mobility and stationary storage.



local's assets



Alternative supplier offers for electricity and gas