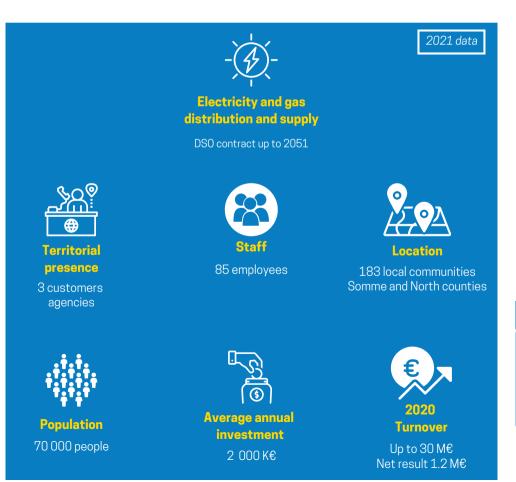

For more than 100 years, SICAE has been becoming a key actor in its territory, going up to **gas operator**, **renewable energies** producer, and has been taking part in all aspects of the **energy transition**.